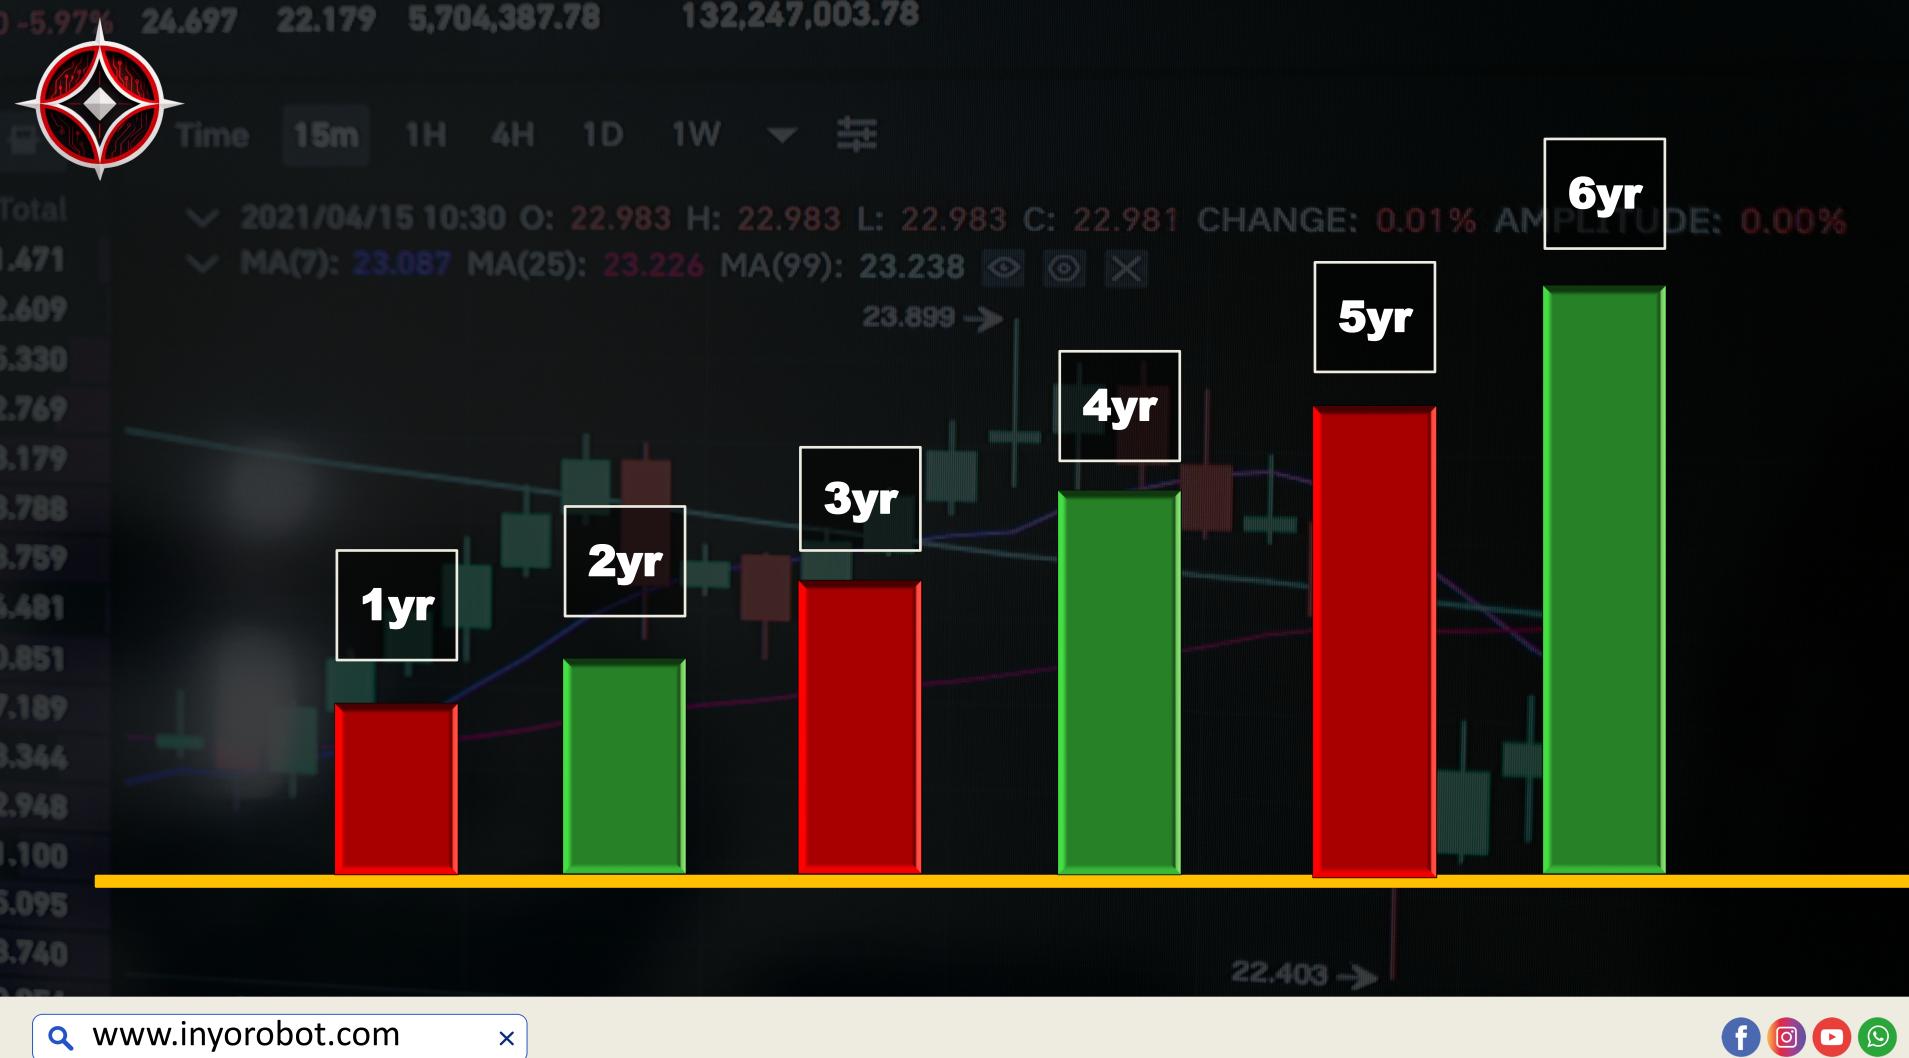

| Month | Interest | <b>Accrued Interest</b> | Balance           |
|-------|----------|-------------------------|-------------------|
| 0     | -        | - 1                     | \$1,000.00        |
| 1     | \$80.00  | \$80.00                 | \$1,080.00        |
| 2     | \$86.40  | \$166.40                | \$1,166.40        |
| 3     | \$93.31  | \$259.71                | <b>\$1,259.71</b> |
| 4     | \$100.78 | \$360.49                | \$1,360.49        |
| 5     | \$108.84 | \$469.33                | \$1,469.33        |
| 6     | \$117.55 | \$586.87                | \$1,586.87        |
| 7     | \$126.95 | \$713.82                | \$1,713.82        |
| 8     | \$137.11 | \$850.93                | <b>\$1,850.93</b> |
| 9     | \$148.07 | \$999.00                | \$1,999.00        |
| 10    | \$159.92 | \$1,158.92              | \$2,158.92        |
| 11    | \$172.71 | \$1,331.64              | \$2,331.64        |
| 12    | \$186.53 | \$1,518.17              | \$2,518.17        |

| Month                             | Interest | <b>Accrued Interest</b> | Balance    |
|-----------------------------------|----------|-------------------------|------------|
| 0                                 | -        | -                       | \$2,518.00 |
| 1                                 | \$201.44 | \$201.44                | \$2,719.44 |
| 2                                 | \$217.56 | \$419.00                | \$2,937.00 |
| 3                                 | \$234.96 | \$653.95                | \$3,171.95 |
| 4                                 | \$253.76 | \$907.71                | \$3,425.71 |
| 5 EURUSD<br>Spread: 20            | \$274.06 | \$1,181.77              | \$3,699.77 |
| 68PUSD<br>68pread: 23<br>USD 1874 | \$295.98 | \$1,477.75              | \$3,995.75 |
| Servace: 22<br>705-50<br>USDCHF   | \$319.66 | \$1,797.41              | \$4,315.41 |
| <b>8 8 8 9</b>                    | \$345.23 | \$2,142.64              | \$4,660.64 |
| USU 9 D<br>Served P               | \$372.85 | \$2,515.49              | \$5,033.49 |
| 10                                | \$402.68 | \$2,918.17              | \$5,436.17 |
| Springer 11 Law 1                 | \$434.89 | \$3,353.07              | \$5,871.07 |
| 12                                | \$469.69 | \$3,822.75              | \$6,340.75 |

|       |            | THE RESERVE OF THE PARTY OF THE |             |
|-------|------------|--------------------------------------------------------------------------------------------------------------------------------------------------------------------------------------------------------------------------------------------------------------------------------------------------------------------------------------------------------------------------------------------------------------------------------------------------------------------------------------------------------------------------------------------------------------------------------------------------------------------------------------------------------------------------------------------------------------------------------------------------------------------------------------------------------------------------------------------------------------------------------------------------------------------------------------------------------------------------------------------------------------------------------------------------------------------------------------------------------------------------------------------------------------------------------------------------------------------------------------------------------------------------------------------------------------------------------------------------------------------------------------------------------------------------------------------------------------------------------------------------------------------------------------------------------------------------------------------------------------------------------------------------------------------------------------------------------------------------------------------------------------------------------------------------------------------------------------------------------------------------------------------------------------------------------------------------------------------------------------------------------------------------------------------------------------------------------------------------------------------------------|-------------|
| Month | Interest   | <b>Accrued Interest</b>                                                                                                                                                                                                                                                                                                                                                                                                                                                                                                                                                                                                                                                                                                                                                                                                                                                                                                                                                                                                                                                                                                                                                                                                                                                                                                                                                                                                                                                                                                                                                                                                                                                                                                                                                                                                                                                                                                                                                                                                                                                                                                        | Balance     |
| 0     | _          |                                                                                                                                                                                                                                                                                                                                                                                                                                                                                                                                                                                                                                                                                                                                                                                                                                                                                                                                                                                                                                                                                                                                                                                                                                                                                                                                                                                                                                                                                                                                                                                                                                                                                                                                                                                                                                                                                                                                                                                                                                                                                                                                | \$6,340.00  |
| 1     | \$507.20   | \$507.20                                                                                                                                                                                                                                                                                                                                                                                                                                                                                                                                                                                                                                                                                                                                                                                                                                                                                                                                                                                                                                                                                                                                                                                                                                                                                                                                                                                                                                                                                                                                                                                                                                                                                                                                                                                                                                                                                                                                                                                                                                                                                                                       | \$6,847.20  |
| 2     | \$547.78   | \$1,054.98                                                                                                                                                                                                                                                                                                                                                                                                                                                                                                                                                                                                                                                                                                                                                                                                                                                                                                                                                                                                                                                                                                                                                                                                                                                                                                                                                                                                                                                                                                                                                                                                                                                                                                                                                                                                                                                                                                                                                                                                                                                                                                                     | \$7,394.98  |
| 3     | \$591.60   | \$1,646.57                                                                                                                                                                                                                                                                                                                                                                                                                                                                                                                                                                                                                                                                                                                                                                                                                                                                                                                                                                                                                                                                                                                                                                                                                                                                                                                                                                                                                                                                                                                                                                                                                                                                                                                                                                                                                                                                                                                                                                                                                                                                                                                     | \$7,986.57  |
| 4     | \$638.93   | \$2,285.50                                                                                                                                                                                                                                                                                                                                                                                                                                                                                                                                                                                                                                                                                                                                                                                                                                                                                                                                                                                                                                                                                                                                                                                                                                                                                                                                                                                                                                                                                                                                                                                                                                                                                                                                                                                                                                                                                                                                                                                                                                                                                                                     | \$8,625.50  |
| 5     | \$690.04   | \$2,975.54                                                                                                                                                                                                                                                                                                                                                                                                                                                                                                                                                                                                                                                                                                                                                                                                                                                                                                                                                                                                                                                                                                                                                                                                                                                                                                                                                                                                                                                                                                                                                                                                                                                                                                                                                                                                                                                                                                                                                                                                                                                                                                                     | \$9,315.54  |
| 6     | \$745.24   | \$3,720.78                                                                                                                                                                                                                                                                                                                                                                                                                                                                                                                                                                                                                                                                                                                                                                                                                                                                                                                                                                                                                                                                                                                                                                                                                                                                                                                                                                                                                                                                                                                                                                                                                                                                                                                                                                                                                                                                                                                                                                                                                                                                                                                     | \$10,060.78 |
| 7     | \$804.86   | \$4,525.65                                                                                                                                                                                                                                                                                                                                                                                                                                                                                                                                                                                                                                                                                                                                                                                                                                                                                                                                                                                                                                                                                                                                                                                                                                                                                                                                                                                                                                                                                                                                                                                                                                                                                                                                                                                                                                                                                                                                                                                                                                                                                                                     | \$10,865.65 |
| 8     | \$869.25   | \$5,394.90                                                                                                                                                                                                                                                                                                                                                                                                                                                                                                                                                                                                                                                                                                                                                                                                                                                                                                                                                                                                                                                                                                                                                                                                                                                                                                                                                                                                                                                                                                                                                                                                                                                                                                                                                                                                                                                                                                                                                                                                                                                                                                                     | \$11,734.90 |
| 9     | \$938.79   | \$6,333.69                                                                                                                                                                                                                                                                                                                                                                                                                                                                                                                                                                                                                                                                                                                                                                                                                                                                                                                                                                                                                                                                                                                                                                                                                                                                                                                                                                                                                                                                                                                                                                                                                                                                                                                                                                                                                                                                                                                                                                                                                                                                                                                     | \$12,673.69 |
| 10    | \$1,013.90 | \$7,347.58                                                                                                                                                                                                                                                                                                                                                                                                                                                                                                                                                                                                                                                                                                                                                                                                                                                                                                                                                                                                                                                                                                                                                                                                                                                                                                                                                                                                                                                                                                                                                                                                                                                                                                                                                                                                                                                                                                                                                                                                                                                                                                                     | \$13,687.58 |
| 11    | \$1,095.01 | \$8,442.59                                                                                                                                                                                                                                                                                                                                                                                                                                                                                                                                                                                                                                                                                                                                                                                                                                                                                                                                                                                                                                                                                                                                                                                                                                                                                                                                                                                                                                                                                                                                                                                                                                                                                                                                                                                                                                                                                                                                                                                                                                                                                                                     | \$14,782.59 |
| 12    | \$1,182.61 | \$9,625.20                                                                                                                                                                                                                                                                                                                                                                                                                                                                                                                                                                                                                                                                                                                                                                                                                                                                                                                                                                                                                                                                                                                                                                                                                                                                                                                                                                                                                                                                                                                                                                                                                                                                                                                                                                                                                                                                                                                                                                                                                                                                                                                     | \$15,965.29 |

| Month  | Interest      | Accrued Interest | Balance     |
|--------|---------------|------------------|-------------|
| 0 /    | Midding - Man |                  | \$15,965.00 |
| · in 1 | \$1,277.20    | \$1,277.20       | \$17,242.20 |
| 2      | \$1,379.38    | \$2,656.58       | \$18,621.58 |
| 3      | \$1,489.73    | \$4,146.30       | \$20,111.30 |
| 4      | \$1,608.90    | \$5,755.21       | \$21,720.21 |
| 5      | \$1,737.62    | \$7,492.82       | \$23,457.82 |
| 6      | \$1,876.63    | \$9,369.45       | \$25,334.45 |
| ( 7 /  | \$2,026.76    | \$11,396.20      | \$27,361.20 |
| 8      | \$2,188.90    | \$13,585.10      | \$29.550.10 |
| 9      | \$2,364.01    | \$15,949.11      | \$31,914.11 |
| 10     | \$2,533.13    | \$18,502.24      | \$34,467.24 |
| 11     | \$2,757.38    | \$21,259.62      | \$37,224.62 |
| 12     | \$2,977.97    | \$24,237.59      | \$40,202.59 |

## 5 Y EAR CHAR

| Month | Interest   | <b>Accrued Interest</b> | Balance              |
|-------|------------|-------------------------|----------------------|
| 0     |            | -                       | \$40,202.00          |
| 1     | \$3,216.16 | \$3,216.16              | \$43,418.16          |
| 2     | \$3,473.45 | \$6,689.61              | \$46,891.61          |
| 3     | \$3,751.33 | \$10,440.94             | \$50,642.94          |
| 4     | \$4,051.44 | \$14,492.38             | \$54,694.38          |
| 5     | \$4,375.55 | \$18,867.93             | \$59,069.93          |
| 6     | \$4,725.59 | \$23,593.52             | \$63,795.52          |
| 7     | \$5.103.64 | \$28,697.16             | \$68,899.16          |
| 8     | \$5,511.93 | \$34,209.10             | \$74,411.10          |
| 9     | \$5,952.89 | \$40,161.98             | \$80,363.98          |
| 10    | \$6,429.12 | \$46,591.10             | \$86,793.10          |
| 11    | \$6,943.45 | \$53,534.55             | \$93 <b>,</b> 736.55 |
| 12    | \$7,498.92 | \$61,033.48             | \$101,235.48         |

# The state of the s

| Month                                                                   | Interest    | Accrued Interest | Balance      |
|-------------------------------------------------------------------------|-------------|------------------|--------------|
| My Trades Amount(ETH)                                                   | _           | -                | \$101,235.00 |
| 2.17855 14.0528<br>0.12400 14.053<br>0.22700 14.0539<br>0.05600 16.3538 | \$8.098.80  | \$8,098.80       | \$109,333.80 |
| 2.77000 14.55.27<br>0.12400 14.55.2<br>0.14500 14.55.2                  | \$8,746.70  | \$16,845.80      | \$118,080.50 |
| 0.22710 14<br>0.50000 14.<br>0.07600 18.55                              | \$9,446.44  | \$26,291.94      | \$127,526.94 |
| 4                                                                       | \$10,202.16 | \$36,494.10      | \$137,729.10 |
| 5                                                                       | \$11,018.33 | \$47,512.43      | \$148,747.43 |
| 6                                                                       | \$11,899.79 | \$59,412.22      | \$160,647.22 |
| 7                                                                       | \$12,851.78 | \$72,264.00      | \$173,499.00 |
| 8                                                                       | \$13,879.92 | \$86,143.92      | \$187,378.92 |
| 9                                                                       | \$14,990.31 | \$101,134.23     | \$202,369.23 |
| 10                                                                      | \$16,189.54 | \$117,323.77     | \$218,558.77 |
| 11                                                                      | \$17,484.70 | \$134,808.47     | \$236,043.47 |
| 12                                                                      | \$18,883.48 | \$153,691.95     | \$254,926.95 |